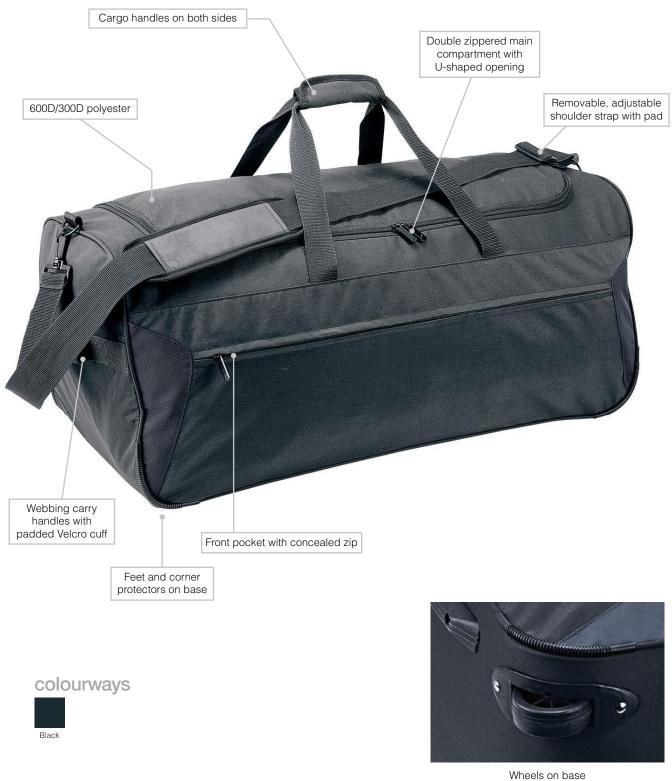

## Platform Wheeled Duffle

Specifications:

| MATERIAL:            | 300D/600D polyester with PVC backing                                                                                                                                                                                                                                                                                                                                    |
|----------------------|-------------------------------------------------------------------------------------------------------------------------------------------------------------------------------------------------------------------------------------------------------------------------------------------------------------------------------------------------------------------------|
| SIZE:                | 78cm W x 34cm H x 37cm D                                                                                                                                                                                                                                                                                                                                                |
| CAPACITY:            | 90 Litres                                                                                                                                                                                                                                                                                                                                                               |
| DECORATION TYPES:    | Embroidery, Supacolour, Supasub, Supaetch, Supaflex, Screenprint                                                                                                                                                                                                                                                                                                        |
| DECORATION AREAS:    | Embroidery/Supasub/Supaetch/Supaflex area<br>Centre Front: 125mm diameter                                                                                                                                                                                                                                                                                               |
|                      | <b>Supacolour area</b><br>Ends: 120mm W x 70mm H<br>Lid: 300mm W x 210mm H<br>Centre Front: 300mm W x 100mm H                                                                                                                                                                                                                                                           |
|                      | Print area<br>Ends: 120mm W x 70mm H<br>Lid: 480mm W x 200mm H*<br>Centre Front: 500mm W x 100mm H*<br>*Surcharge may apply for large prints                                                                                                                                                                                                                            |
| DESCRIPTION:         | <ul> <li>600D/300D polyester</li> <li>Double zippered main compartment with U-shaped opening</li> <li>Front pocket with concealed zip</li> <li>Feet and corner protectors on base</li> <li>Wheels on base</li> <li>Cargo handles on both sides</li> <li>Webbing carry handles with padded Velcro cuff</li> <li>Removable, adjustable shoulder strap with pad</li> </ul> |
| PACKAGING:           | Each bag packed in an individual poly bag with a silica gel sachet.                                                                                                                                                                                                                                                                                                     |
| CARTON QUANTITY:     | 6 units                                                                                                                                                                                                                                                                                                                                                                 |
| CARTON MEASUREMENTS: | 76cm W x 38cm H x 46cm L                                                                                                                                                                                                                                                                                                                                                |
| CARTON WEIGHT:       | 16 kg                                                                                                                                                                                                                                                                                                                                                                   |
|                      |                                                                                                                                                                                                                                                                                                                                                                         |
|                      |                                                                                                                                                                                                                                                                                                                                                                         |
|                      |                                                                                                                                                                                                                                                                                                                                                                         |